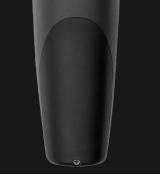

#### DESIGN

The die-cast external casing of Tethys enhances the quality of its design, offering an **elegant appearance and superior resistance to weather conditions**, perfectly integrating into any architectural context.

#### 3 QUALITY DESIGN

The design of Tethys, featuring a die-cast external casing, not only gives the motor an aesthetically pleasing look but also provides superior resistance to weather conditions. This design choice ensures that Tethys perfectly integrates with the gate's aesthetics and the surrounding environment, maintaining its performance over time.