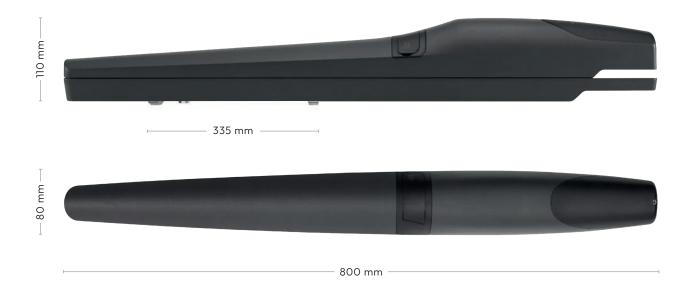

#### TECHNICAL FEATURES

|                     |                                   | SWY2330M0500 | SWY2430M0500 |
|---------------------|-----------------------------------|--------------|--------------|
| MECHANICAL FEATURES | CAPACITY                          | 3mt          | 3mt          |
|                     | SUPPLY VOLTAGE                    | 230VAC       | 24VDC        |
|                     | IP GRADE                          | IP44         | IP44         |
|                     | WEIGHT                            | 6,5kg        | 6,5kg        |
|                     | OPERATING TEMPERATURE             | -20/+55°C    | -20/+55°C    |
|                     | OPENING TIME                      | 19,0sec      | 16,5sec      |
|                     | CURRENT CONSUMPTION               | 1,60A        | 2,75A        |
|                     | MAXIMUM INITIAL POWER CONSUMPTION | 300W         | 120W         |
|                     | PUSH                              | 2300N        | 2000N        |
|                     | DUTY CYCLE                        | 30%          | 60%          |
|                     | CAPACITOR                         | lOμF         | x            |