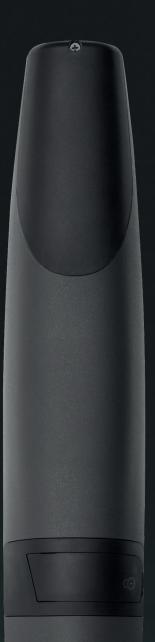

#### DESIGN

The die-cast external casing of Tethys enhances the quality of its design, offering an **elegant appearance and superior resistance to weather conditions**, perfectly integrating into any architectural context.

#### 3 QUALITY DESIGN

The design of Tethys, featuring a die-cast external casing, not only gives the motor an aesthetically pleasing look but also provides superior resistance to weather conditions. This design choice ensures that Tethys perfectly integrates with the gate's aesthetics and the surrounding environment, maintaining its performance over time.