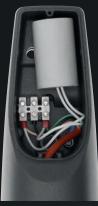

#### PRACTICAL INSTALLATION

The installation of Tethys is made particularly practical by the spacious electrical compartment and the cable passage located at the bottom of the actuator, allowing for a quick and smooth installation. The option to choose between the standard and the High Speed version also allows the motor to be adapted to specific opening requirements, ensuring an optimized user experience and greater efficiency in the daily use of the gate

MECHANICAL STOPS

ELECTRICAL COMPARTMENT

REAR CABLE GLAND

Our products are designed to integrate perfectly with the IpDoor system, thanks to the optional WiFi integration. This synergy offers fundamental advantages for optimal control and advanced management of the access point.