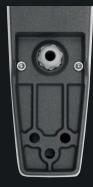

#### ELECTRONICS

The spacious electrical compartment and smart cable passage **facilitate quick and practical installation**, while the High Speed version ensures fast opening and closing, improving access efficiency.

#### PRACTICAL INSTALLATION

The installation of Tethys is made particularly practical by the spacious electrical compartment and the cable passage located at the bottom of the actuator, allowing for a quick and smooth installation. The option to choose between the standard and the High Speed version also allows the motor to be adapted to specific opening requirements, ensuring an optimized user experience and greater efficiency in the daily use of the gate

MECHANICAL STOPS

ELECTRICAL COMPARTMENT

REAR CABLE GLAND

Our products are designed to integrate perfectly with the IpDoor system, thanks to the optional WiFi integration. This synergy offers fundamental advantages for optimal control and advanced management of the access point.