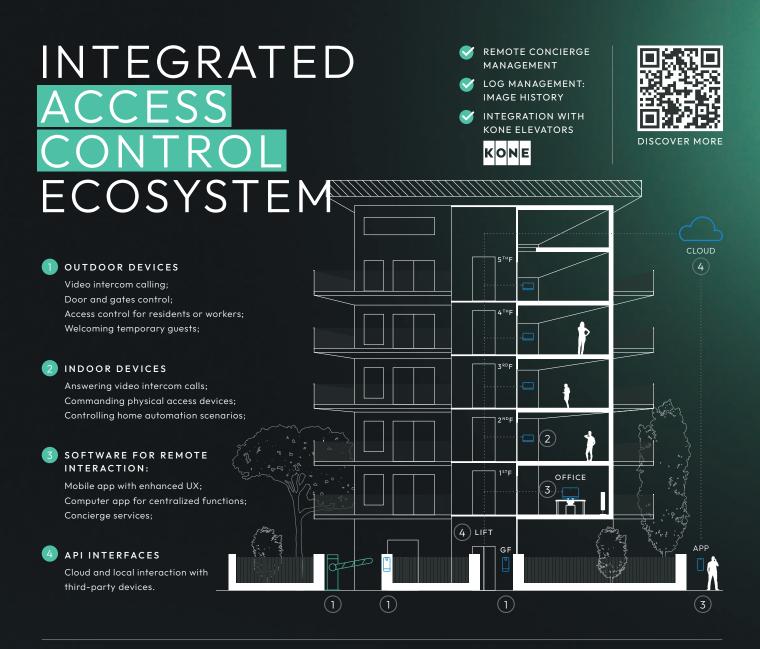

MECHANICAL STOPS

ELECTRICAL COMPARTMENT

REAR CABLE GLAND

Our products are designed to integrate perfectly with the IpDoor system, thanks to the optional WiFi integration. This synergy offers fundamental advantages for optimal control and advanced management of the access point.

#### INTEGRATIONS

Thanks to IP technology and open APIs, the IpDoor system has high design flexibility, allowing you to integrate third-party systems in a secure and flexible way. This allows you to expand and customize, with other smart devices, a project without limitations, enriching your daily life with comfort and cutting-edge technology.

#### **REAL-TIME DIAGNOSTICS**

Real-time monitoring of the status and functionalities is possible. This advanced system provides detailed data and information on the operation of the plant, allowing for efficient maintenance and quick resolution of any problems or malfunctions. Predictive diagnostics and maintenance are facilitated by the development of a reliable system, managed through a proprietary console, thus ensuring an optimal user experience and simplified management of assistance, even remotely thanks to the intuitive control and monitoring app.

#### HOME AUTOMATION AND SCENARIOS

IpDoor allows the creation of automated scenarios for access management, ensuring greater security and more flexible and personalized control. IpDoor transforms every environment into a more connected and responsive space to individual needs, creating transit flows and automations that allow entry and movement in a fluid manner. Easy, like arriving home, seeing the front door opening, the driveway lights turning on, the entrance door opening and the elevator already ready to take me to my home floor. 25